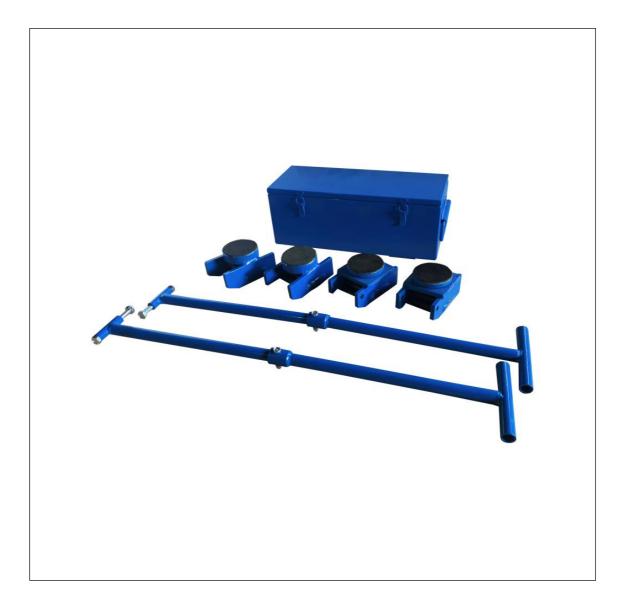

## Main Parts of Machinery Mover

Including 4 roller skates, 2 steering handles, one metal box.

| NO. | Description     | Q'ty | NO. | Description            | Q'ty |
|-----|-----------------|------|-----|------------------------|------|
| 1   | Fixed base      | 2    | 8   | Retaining ring         | 2    |
| 2   | Upper pull rod  | 2    | 9   | Hexagon bolt M10 x 110 | 2    |
| 3   | Hexagon nut M6  | 2    | 10  | Axis of gravity        | 2    |
| 4   | Bottom pull rod | 2    | 11  | Disk assembly          | 2    |
| 5   | Hexagon nut M10 | 2    | 12  | Hexagon bolt M6 x 45   | 2    |
| 6   | Base            | 2    | 13  | Iron box               | 1    |
| 7   | Steel ball S¢11 | 44   | 14  |                        |      |