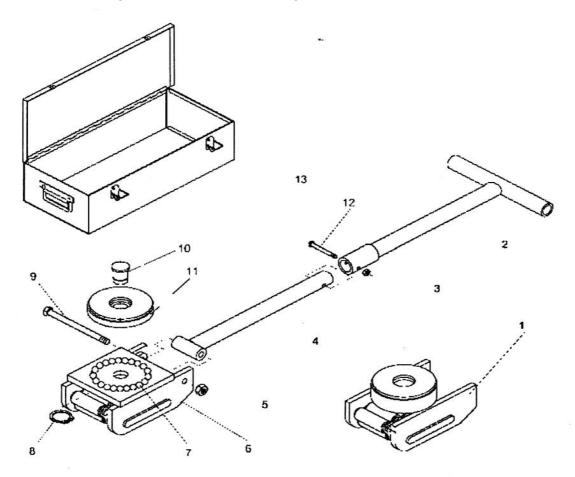

## Main Parts of Machinery Mover

Including 4 roller skates, 2 steering handles, one metal box.

| NO. | Description     | Q'ty | NO. | Description            | Q'ty |
|-----|-----------------|------|-----|------------------------|------|
| 1   | Fixed base      | 2    | 8   | Retaining ring         | 2    |
| 2   | Upper pull rod  | 2    | 9   | Hexagon bolt M10 x 110 | 2    |
| 3   | Hexagon nut M6  | 2    | 10  | Axis of gravity        | 2    |
| 4   | Bottom pull rod | 2    | 11  | Disk assembly          | 2    |
| 5   | Hexagon nut M10 | 2    | 12  | Hexagon bolt M6 x 45   | 2    |
| 6   | Base            | 2    | 13  | Iron box               | 1    |
| 7   | Steel ball S¢11 | 44   | 14  |                        |      |